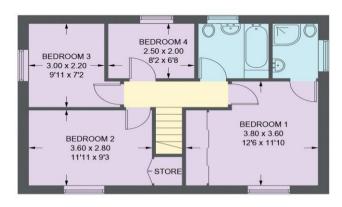

## 33 TWENTYWELL VIEW

APPROXIMATE GROSS INTERNAL AREA = 111.0 SQ M / 1195 SQ FT GARAGE / WORKSHOP = 30.8 SQ M / 331 SQ FT TOTAL = 141.8 SQ M / 1526 SQ FT

(NOT SHOWN IN ACTUAL LOCATION / ORIENTATION)

FIRST FLOOR

Illustration for identification purposes only, measurements are approximate, not to scale.

IMPORTANT: we would like to inform prospective purchasers that these sales particulars have been prepared as a general guide only. A detailed survey has not been carried out, nor the services, appliances and fittings tested. Room sizes should not be relied upon for furnishing purposes and are approximate. If floor plans are included, they are for guidance only and illustration purposes only and may not be to scale. If there are any important matters likely to affect your decision to buy, please contact us before viewing the property.