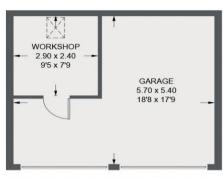

## 33 TWENTYWELL VIEW

APPROXIMATE GROSS INTERNAL AREA = 111.0 SQ M / 1195 SQ FT GARAGE / WORKSHOP = 30.8 SQ M / 331 SQ FT TOTAL = 141.8 SQ M / 1526 SQ FT

(NOT SHOWN IN ACTUAL LOCATION / ORIENTATION)

FIRST FLOOR

Illustration for identification purposes only, measurements are approximate, not to scale.

IMPORTANT: we would like to inform prospective purchasers that these sales particulars have been prepared as a general guide only. A detailed survey has not been carried out, nor the services, appliances and fittings tested. Room sizes should not be relied upon for furnishing purposes and are approximate. If floor plans are included, they are for guidance only and illustration purposes only and may not be to scale. If there are any important matters likely to affect your decision to buy, please contact us before viewing the property.