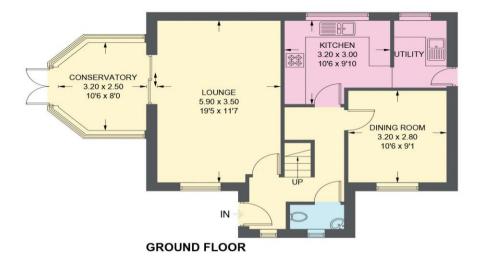

## 33 TWENTYWELL VIEW

APPROXIMATE GROSS INTERNAL AREA = 111.0 SQ M / 1195 SQ FT GARAGE / WORKSHOP = 30.8 SQ M / 331 SQ FT TOTAL = 141.8 SQ M / 1526 SQ FT

(NOT SHOWN IN ACTUAL LOCATION / ORIENTATION)

FIRST FLOOR

Illustration for identification purposes only, measurements are approximate, not to scale.

IMPORTANT: we would like to inform prospective purchasers that these sales particulars have been prepared as a general guide only. A detailed survey has not been carried out, nor the services, appliances and fittings tested. Room sizes should not be relied upon for furnishing purposes and are approximate. If floor plans are included, they are for guidance only and illustration purposes only and may not be to scale. If there are any important matters likely to affect your decision to buy, please contact us before viewing the property.