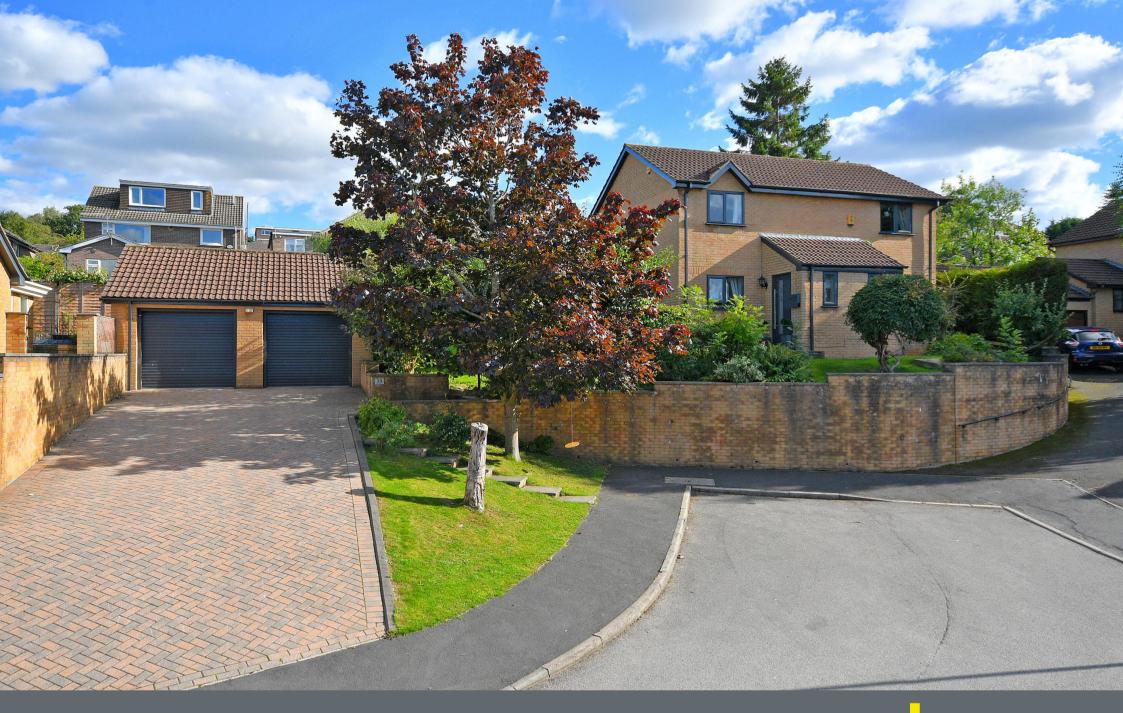

## 33 Twentywell View

Bradway • Sheffield • S17 4PX

Guide Price £480,000 - £500,000

A beautifully presented detached family house benefiting from an elevated position on a desirable cul de sac in Bradway. Located over 2 floors, comprising of 4 immaculately presented bedrooms, en suite and modern family bathroom, 2 reception rooms with fabulous conservatory and kitchen, with separate utility room. Benefits from a wraparound garden, driveway, double garage, double glazing, gas central heating and security alarm. Freehold. The property is elevated and opens into an impressive hallway featuring WC. The stylish lounge is decorated in neutral tones complemented by a feature stone fire surround and hearth housing a multi fuel stove. The room is light and airy with a front facing window and patio doors leading though into a conservatory with fabulous garden aspect. The second reception room is front facing, offering a versatile space, currently used for an occasional bedroom. The kitchen hosts a range of maple effect shaker style wall and base units with contrasting worktops and splash backs. Integrated appliances include a Bosch oven, Neff microwave, gas hob, extractor, fridge freezer and dishwasher. A separate utility room provides additional storage with space and plumbing for a washing machine and tumble dryer. A door gives direct access to the garden. Stairs rise to the first floor comprising of 4 immaculately presented bedrooms. Bedroom 1 commands stunning views across the city, featuring contemporary sliding door bespoke fitted wardrobes and en suite fully tiled shower room. Bedrooms 2 & 3 are both double bedrooms with carpets. Bedroom 4 is rear facing, currently used as a dressing room. The family bathroom is fully tiled housing a modern white suite comprising of bath with overhead shower, WC and hand wash basin. To the side of the property is a block paved driveway for multiple vehicles and a double garage. The garden wraps around the house complemented by mature tree and bushes. To the rear is a delightful, secluded stone patio with raised stone wall and attractive planting. Twentywell View

- Elevated Detached House in Bradway
- Stylish Lounge with Log Burner
- Fabulous Conservatory
- Modern Kitchen & Bathroom
- 4 Bedrooms

- Stunning Wrap Around Garden
- Driveway & Double Garage
- Desirable Cul de Sac Location
- Freehold
- Council Tax Band E & EPC Rating D