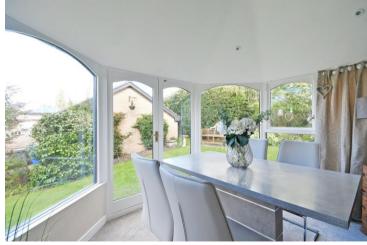

## 33 Twentywell View

Bradway • Sheffield • S17 4PX

Guide Price £480,000 - £500,000

A beautifully presented detached family house benefiting from an elevated position on a desirable cul de sac in Bradway. Located over 2 floors, comprising of 4 immaculately presented bedrooms, en suite and modern family bathroom, 2 reception rooms with fabulous conservatory and kitchen, with separate utility room. Benefits from a wraparound garden, driveway, double garage, double glazing, gas central heating and security alarm. Freehold. The property is elevated and opens into an impressive hallway featuring WC. The stylish lounge is decorated in neutral tones complemented by a feature stone fire surround and hearth housing a multi fuel stove. The room is light and airy with a front facing window and patio doors leading though into a conservatory with fabulous garden aspect. The second reception room is front facing, offering a versatile space, currently used for an occasional bedroom. The kitchen hosts a range of maple effect shaker style wall and base units with contrasting worktops and splash backs. Integrated appliances include a Bosch oven, Neff microwave, gas hob, extractor, fridge freezer and dishwasher. A separate utility room provides additional storage with space and plumbing for a washing machine and tumble dryer. A door gives direct access to the garden. Stairs rise to the first floor comprising of 4 immaculately presented bedrooms. Bedroom 1 commands stunning views across the city, featuring contemporary sliding door bespoke fitted wardrobes and en suite fully tiled shower room. Bedrooms 2 & 3 are both double bedrooms with carpets. Bedroom 4 is rear facing, currently used as a dressing room. The family bathroom is fully tiled housing a modern white suite comprising of bath with overhead shower, WC and hand wash basin. To the side of the property is a block paved driveway for multiple vehicles and a double garage. The garden wraps around the house complemented by mature tree and bushes. To the rear is a delightful, secluded stone patio with raised stone wall and attractive planting. Twentywell View