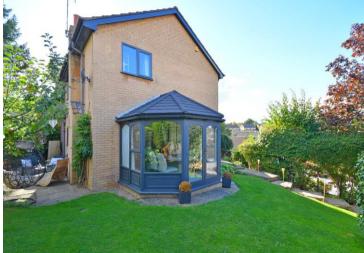

## 33 Twentywell View

Bradway • Sheffield • S17 4PX

Guide Price £480,000 - £500,000

A beautifully presented detached family house benefiting from an elevated position on a desirable cul de sac in Bradway. Located over 2 floors, comprising of 4 immaculately presented bedrooms, en suite and modern family bathroom, 2 reception rooms with fabulous conservatory and kitchen, with separate utility room. Benefits from a wraparound garden, driveway, double garage, double glazing, gas central heating and security alarm. Freehold. The property is elevated and opens into an impressive hallway featuring WC. The stylish lounge is decorated in neutral tones complemented by a feature stone fire surround and hearth housing a multi fuel stove. The room is light and airy with a front facing window and patio doors leading though into a conservatory with fabulous garden aspect. The second reception room is front facing, offering a versatile space, currently used for an occasional bedroom. The kitchen hosts a range of maple effect shaker style wall and base units with contrasting worktops and splash backs. Integrated appliances include a Bosch oven, Neff microwave, gas hob, extractor, fridge freezer and dishwasher. A separate utility room provides additional storage with space and plumbing for a washing machine and tumble dryer. A door gives direct access to the garden. Stairs rise to the first floor comprising of 4 immaculately presented bedrooms. Bedroom 1 commands stunning views across the city, featuring contemporary sliding door bespoke fitted wardrobes and en suite fully tiled shower room. Bedrooms 2 & 3 are both double bedrooms with carpets. Bedroom 4 is rear facing, currently used as a dressing room. The family bathroom is fully tiled housing a modern white suite comprising of bath with overhead shower, WC and hand wash basin. To the side of the property is a block paved driveway for multiple vehicles and a double garage. The garden wraps around the house complemented by mature tree and bushes. To the rear is a delightful, secluded stone patio with raised stone wall and attractive planting. Twentywell View

- Elevated Detached House in Bradway
- Stylish Lounge with Log Burner
- Fabulous Conservatory
- Modern Kitchen & Bathroom
- 4 Bedrooms

- Stunning Wrap Around Garden
- Driveway & Double Garage
- Desirable Cul de Sac Location
- Freehold
- Council Tax Band E & EPC Rating D