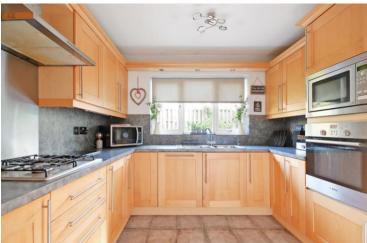

## 33 Twentywell View

Bradway • Sheffield • S17 4PX

Guide Price £480,000 - £500,000

A beautifully presented detached family house benefiting from an elevated position on a desirable cul de sac in Bradway. Located over 2 floors, comprising of 4 immaculately presented bedrooms, en suite and modern family bathroom, 2 reception rooms with fabulous conservatory and kitchen, with separate utility room. Benefits from a wraparound garden, driveway, double garage, double glazing, gas central heating and security alarm. Freehold. The property is elevated and opens into an impressive hallway featuring WC. The stylish lounge is decorated in neutral tones complemented by a feature stone fire surround and hearth housing a multi fuel stove. The room is light and airy with a front facing window and patio doors leading though into a conservatory with fabulous garden aspect. The second reception room is front facing, offering a versatile space, currently used for an occasional bedroom. The kitchen hosts a range of maple effect shaker style wall and base units with contrasting worktops and splash backs. Integrated appliances include a Bosch oven, Neff microwave, gas hob, extractor, fridge freezer and dishwasher. A separate utility room provides additional storage with space and plumbing for a washing machine and tumble dryer. A door gives direct access to the garden. Stairs rise to the first floor comprising of 4 immaculately presented bedrooms. Bedroom 1 commands stunning views across the city, featuring contemporary sliding door bespoke fitted wardrobes and en suite fully tiled shower room. Bedrooms 2 & 3 are both double bedrooms with carpets. Bedroom 4 is rear facing, currently used as a dressing room. The family bathroom is fully tiled housing a modern white suite comprising of bath with overhead shower, WC and hand wash basin. To the side of the property is a block paved driveway for multiple vehicles and a double garage. The garden wraps around the house complemented by mature tree and bushes. To the rear is a delightful, secluded stone patio with raised stone wall and attractive planting. Twentywell View